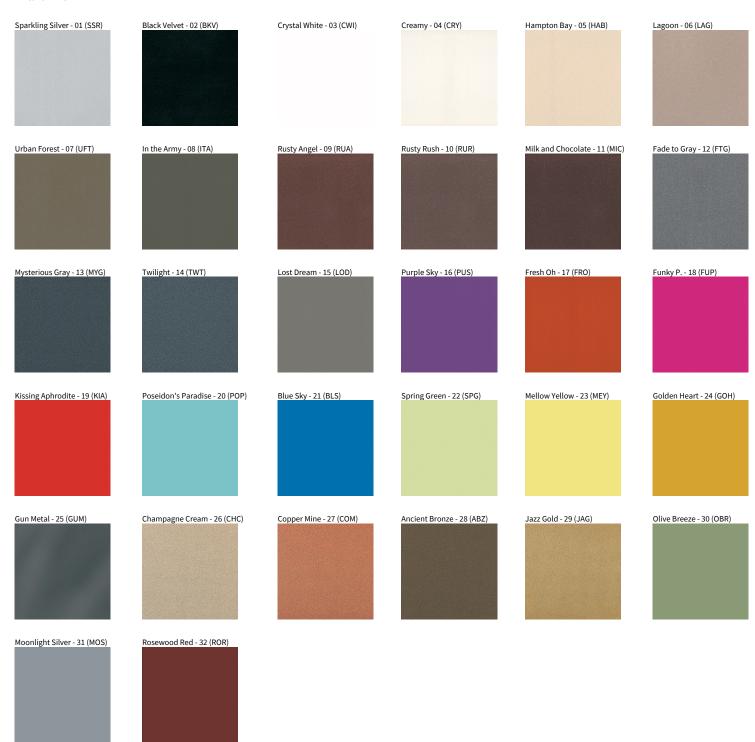

| Brand: Prolicht                                                                                                                                     |
|-----------------------------------------------------------------------------------------------------------------------------------------------------|
| Division: Architectural                                                                                                                             |
| Mounting Type: Recessed                                                                                                                             |
| Mounting Location: Ceiling                                                                                                                          |
| Subcategory: Ambient                                                                                                                                |
| PHYSICAL                                                                                                                                            |
| Shape: Abstract                                                                                                                                     |
| Length (mm): 821                                                                                                                                    |
| Length (in): 32 <sup>5</sup> / <sub>16</sub>                                                                                                        |
| Width (mm): 821                                                                                                                                     |
| Width (in): 32 <sup>5</sup> / <sub>16</sub>                                                                                                         |
| Height (mm): 150                                                                                                                                    |
| Height (in): 5 1/8                                                                                                                                  |
| Min. Recessing Depth (mm): 160                                                                                                                      |
| Min. Recessing Depth (in): 6 ½                                                                                                                      |
| Light Distribution: Direct                                                                                                                          |
| Weight (kg): 8.969                                                                                                                                  |
| Weight (lbs): 19.73                                                                                                                                 |
| Diffuser: PMMA - Opal or Micro-Prism                                                                                                                |
| Fixture Finish: SSR / BKV / CWI / CRY / HAB / LAG / UFT / ITA / RUA / RUR / MIC / FTG / MYG / TWT / LOD / PUS / FRO / FUP / KIA / POP / BLS / SPG / |

| Branu: Proficit                                                                                                                                                                                               |
|---------------------------------------------------------------------------------------------------------------------------------------------------------------------------------------------------------------|
| Division: Architectural                                                                                                                                                                                       |
| Mounting Type: Recessed                                                                                                                                                                                       |
| Mounting Location: Ceiling                                                                                                                                                                                    |
| Subcategory: Ambient                                                                                                                                                                                          |
| PHYSICAL                                                                                                                                                                                                      |
| Shape: Abstract                                                                                                                                                                                               |
| Length (mm): 1121                                                                                                                                                                                             |
| Length (in): 44 $\frac{1}{8}$                                                                                                                                                                                 |
| Width (mm): 1121                                                                                                                                                                                              |
| Width (in): 44 1/8                                                                                                                                                                                            |
| Height (mm): 150                                                                                                                                                                                              |
| Height (in): 5 1/8                                                                                                                                                                                            |
| Min. Recessing Depth (mm): 160                                                                                                                                                                                |
| Min. Recessing Depth (in): 6 1/16                                                                                                                                                                             |
| Light Distribution: Direct                                                                                                                                                                                    |
| Weight (kg): 13.609                                                                                                                                                                                           |
| Weight (lbs): 29.94                                                                                                                                                                                           |
| Diffuser: PMMA - Opal or Micro-Prism                                                                                                                                                                          |
| Fixture Finish: SSR / BKV / CWI / CRY / HAB / LAG / UFT / ITA / RUA / RUR / MIC / FTG / MYG / TWT / LOD / PUS / FRO / FUP / KIA / POP / BLS / SPG / MEY / GOH / GUM / CHC / COM / ABZ / JAG / OBR / MOS / ROR |
|                                                                                                                                                                                                               |

| Division. / il cintecturat                                                                                                                                                                                                                                                                                                                                                                                                                                                                                                                                                                                                                                                                                                                                                                                                                                                                                                                                                                                                                                                                                                                                                                                                                                                                                                                                                                                                                                                                                                                                                                                                                                                                                                                                                                                                                                                                                                                                                                                                                                                                                                    |
|-------------------------------------------------------------------------------------------------------------------------------------------------------------------------------------------------------------------------------------------------------------------------------------------------------------------------------------------------------------------------------------------------------------------------------------------------------------------------------------------------------------------------------------------------------------------------------------------------------------------------------------------------------------------------------------------------------------------------------------------------------------------------------------------------------------------------------------------------------------------------------------------------------------------------------------------------------------------------------------------------------------------------------------------------------------------------------------------------------------------------------------------------------------------------------------------------------------------------------------------------------------------------------------------------------------------------------------------------------------------------------------------------------------------------------------------------------------------------------------------------------------------------------------------------------------------------------------------------------------------------------------------------------------------------------------------------------------------------------------------------------------------------------------------------------------------------------------------------------------------------------------------------------------------------------------------------------------------------------------------------------------------------------------------------------------------------------------------------------------------------------|
| Mounting Type: Recessed                                                                                                                                                                                                                                                                                                                                                                                                                                                                                                                                                                                                                                                                                                                                                                                                                                                                                                                                                                                                                                                                                                                                                                                                                                                                                                                                                                                                                                                                                                                                                                                                                                                                                                                                                                                                                                                                                                                                                                                                                                                                                                       |
| Mounting Location: Ceiling                                                                                                                                                                                                                                                                                                                                                                                                                                                                                                                                                                                                                                                                                                                                                                                                                                                                                                                                                                                                                                                                                                                                                                                                                                                                                                                                                                                                                                                                                                                                                                                                                                                                                                                                                                                                                                                                                                                                                                                                                                                                                                    |
| Subcategory: Ambient                                                                                                                                                                                                                                                                                                                                                                                                                                                                                                                                                                                                                                                                                                                                                                                                                                                                                                                                                                                                                                                                                                                                                                                                                                                                                                                                                                                                                                                                                                                                                                                                                                                                                                                                                                                                                                                                                                                                                                                                                                                                                                          |
| PHYSICAL                                                                                                                                                                                                                                                                                                                                                                                                                                                                                                                                                                                                                                                                                                                                                                                                                                                                                                                                                                                                                                                                                                                                                                                                                                                                                                                                                                                                                                                                                                                                                                                                                                                                                                                                                                                                                                                                                                                                                                                                                                                                                                                      |
| Shape: Abstract                                                                                                                                                                                                                                                                                                                                                                                                                                                                                                                                                                                                                                                                                                                                                                                                                                                                                                                                                                                                                                                                                                                                                                                                                                                                                                                                                                                                                                                                                                                                                                                                                                                                                                                                                                                                                                                                                                                                                                                                                                                                                                               |
| Length (mm): 1421                                                                                                                                                                                                                                                                                                                                                                                                                                                                                                                                                                                                                                                                                                                                                                                                                                                                                                                                                                                                                                                                                                                                                                                                                                                                                                                                                                                                                                                                                                                                                                                                                                                                                                                                                                                                                                                                                                                                                                                                                                                                                                             |
| Length (in): 55 15/16                                                                                                                                                                                                                                                                                                                                                                                                                                                                                                                                                                                                                                                                                                                                                                                                                                                                                                                                                                                                                                                                                                                                                                                                                                                                                                                                                                                                                                                                                                                                                                                                                                                                                                                                                                                                                                                                                                                                                                                                                                                                                                         |
| Width (mm): 1421                                                                                                                                                                                                                                                                                                                                                                                                                                                                                                                                                                                                                                                                                                                                                                                                                                                                                                                                                                                                                                                                                                                                                                                                                                                                                                                                                                                                                                                                                                                                                                                                                                                                                                                                                                                                                                                                                                                                                                                                                                                                                                              |
| Width (in): 55 15/16                                                                                                                                                                                                                                                                                                                                                                                                                                                                                                                                                                                                                                                                                                                                                                                                                                                                                                                                                                                                                                                                                                                                                                                                                                                                                                                                                                                                                                                                                                                                                                                                                                                                                                                                                                                                                                                                                                                                                                                                                                                                                                          |
| Height (mm): 150                                                                                                                                                                                                                                                                                                                                                                                                                                                                                                                                                                                                                                                                                                                                                                                                                                                                                                                                                                                                                                                                                                                                                                                                                                                                                                                                                                                                                                                                                                                                                                                                                                                                                                                                                                                                                                                                                                                                                                                                                                                                                                              |
| Height (in): 5 1/8                                                                                                                                                                                                                                                                                                                                                                                                                                                                                                                                                                                                                                                                                                                                                                                                                                                                                                                                                                                                                                                                                                                                                                                                                                                                                                                                                                                                                                                                                                                                                                                                                                                                                                                                                                                                                                                                                                                                                                                                                                                                                                            |
| Min. Recessing Depth (mm): 160                                                                                                                                                                                                                                                                                                                                                                                                                                                                                                                                                                                                                                                                                                                                                                                                                                                                                                                                                                                                                                                                                                                                                                                                                                                                                                                                                                                                                                                                                                                                                                                                                                                                                                                                                                                                                                                                                                                                                                                                                                                                                                |
| Min. Recessing Depth (in): 6 \(^1/_{16}\)                                                                                                                                                                                                                                                                                                                                                                                                                                                                                                                                                                                                                                                                                                                                                                                                                                                                                                                                                                                                                                                                                                                                                                                                                                                                                                                                                                                                                                                                                                                                                                                                                                                                                                                                                                                                                                                                                                                                                                                                                                                                                     |
| Light Distribution: Direct                                                                                                                                                                                                                                                                                                                                                                                                                                                                                                                                                                                                                                                                                                                                                                                                                                                                                                                                                                                                                                                                                                                                                                                                                                                                                                                                                                                                                                                                                                                                                                                                                                                                                                                                                                                                                                                                                                                                                                                                                                                                                                    |
| Weight (kg): 17.995                                                                                                                                                                                                                                                                                                                                                                                                                                                                                                                                                                                                                                                                                                                                                                                                                                                                                                                                                                                                                                                                                                                                                                                                                                                                                                                                                                                                                                                                                                                                                                                                                                                                                                                                                                                                                                                                                                                                                                                                                                                                                                           |
| Weight (lbs): 39.59                                                                                                                                                                                                                                                                                                                                                                                                                                                                                                                                                                                                                                                                                                                                                                                                                                                                                                                                                                                                                                                                                                                                                                                                                                                                                                                                                                                                                                                                                                                                                                                                                                                                                                                                                                                                                                                                                                                                                                                                                                                                                                           |
| Diffuser: PMMA - Opal or Micro-Prism                                                                                                                                                                                                                                                                                                                                                                                                                                                                                                                                                                                                                                                                                                                                                                                                                                                                                                                                                                                                                                                                                                                                                                                                                                                                                                                                                                                                                                                                                                                                                                                                                                                                                                                                                                                                                                                                                                                                                                                                                                                                                          |
| Fixture Finish: SSR / BKV / CWI / CRY / HAB / LAG / UFT / ITA / RUA / RUF / R |
|                                                                                                                                                                                                                                                                                                                                                                                                                                                                                                                                                                                                                                                                                                                                                                                                                                                                                                                                                                                                                                                                                                                                                                                                                                                                                                                                                                                                                                                                                                                                                                                                                                                                                                                                                                                                                                                                                                                                                                                                                                                                                                                               |

MIC / FTG / MYG / TWT / LOD / PUS / FRO / FUP / KIA / POP / BLS / SPG / MEY / GOH / GUM / CHC / COM / ABZ / JAG / OBR / MOS / ROR

Fixture Material: Aluminum

#### **Fixture Finish**

Digital: Not all screens are calibrated the same, and therefore, colors will appear differently betwee Physical: When texture is involved, there will be variations in color, character and tone within a pro

and between product families.