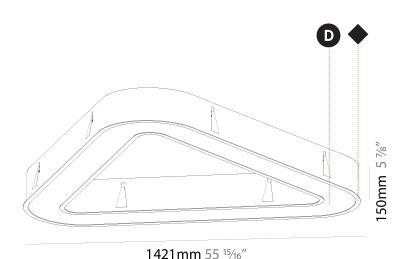

# **GLORIOUS VICTORY RECESSED**

| A37584      |     |       |                       |          |  |
|-------------|-----|-------|-----------------------|----------|--|
| base number | LED | Color | Finishes<br>(Diamond) | Diffuser |  |

| Division. / il cintecturat                                                                                                                                                                                                                                                                                                                                                                                                                                                                                                                                                                                                                                                                                                                                                                                                                                                                                                                                                                                                                                                                                                                                                                                                                                                                                                                                                                                                                                                                                                                                                                                                                                                                                                                                                                                                                                                                                                                                                                                                                                                                                                    |
|-------------------------------------------------------------------------------------------------------------------------------------------------------------------------------------------------------------------------------------------------------------------------------------------------------------------------------------------------------------------------------------------------------------------------------------------------------------------------------------------------------------------------------------------------------------------------------------------------------------------------------------------------------------------------------------------------------------------------------------------------------------------------------------------------------------------------------------------------------------------------------------------------------------------------------------------------------------------------------------------------------------------------------------------------------------------------------------------------------------------------------------------------------------------------------------------------------------------------------------------------------------------------------------------------------------------------------------------------------------------------------------------------------------------------------------------------------------------------------------------------------------------------------------------------------------------------------------------------------------------------------------------------------------------------------------------------------------------------------------------------------------------------------------------------------------------------------------------------------------------------------------------------------------------------------------------------------------------------------------------------------------------------------------------------------------------------------------------------------------------------------|
| Mounting Type: Recessed                                                                                                                                                                                                                                                                                                                                                                                                                                                                                                                                                                                                                                                                                                                                                                                                                                                                                                                                                                                                                                                                                                                                                                                                                                                                                                                                                                                                                                                                                                                                                                                                                                                                                                                                                                                                                                                                                                                                                                                                                                                                                                       |
| Mounting Location: Ceiling                                                                                                                                                                                                                                                                                                                                                                                                                                                                                                                                                                                                                                                                                                                                                                                                                                                                                                                                                                                                                                                                                                                                                                                                                                                                                                                                                                                                                                                                                                                                                                                                                                                                                                                                                                                                                                                                                                                                                                                                                                                                                                    |
| Subcategory: Ambient                                                                                                                                                                                                                                                                                                                                                                                                                                                                                                                                                                                                                                                                                                                                                                                                                                                                                                                                                                                                                                                                                                                                                                                                                                                                                                                                                                                                                                                                                                                                                                                                                                                                                                                                                                                                                                                                                                                                                                                                                                                                                                          |
| PHYSICAL                                                                                                                                                                                                                                                                                                                                                                                                                                                                                                                                                                                                                                                                                                                                                                                                                                                                                                                                                                                                                                                                                                                                                                                                                                                                                                                                                                                                                                                                                                                                                                                                                                                                                                                                                                                                                                                                                                                                                                                                                                                                                                                      |
| Shape: Abstract                                                                                                                                                                                                                                                                                                                                                                                                                                                                                                                                                                                                                                                                                                                                                                                                                                                                                                                                                                                                                                                                                                                                                                                                                                                                                                                                                                                                                                                                                                                                                                                                                                                                                                                                                                                                                                                                                                                                                                                                                                                                                                               |
| Length (mm): 1421                                                                                                                                                                                                                                                                                                                                                                                                                                                                                                                                                                                                                                                                                                                                                                                                                                                                                                                                                                                                                                                                                                                                                                                                                                                                                                                                                                                                                                                                                                                                                                                                                                                                                                                                                                                                                                                                                                                                                                                                                                                                                                             |
| Length (in): 55 15/16                                                                                                                                                                                                                                                                                                                                                                                                                                                                                                                                                                                                                                                                                                                                                                                                                                                                                                                                                                                                                                                                                                                                                                                                                                                                                                                                                                                                                                                                                                                                                                                                                                                                                                                                                                                                                                                                                                                                                                                                                                                                                                         |
| Width (mm): 1421                                                                                                                                                                                                                                                                                                                                                                                                                                                                                                                                                                                                                                                                                                                                                                                                                                                                                                                                                                                                                                                                                                                                                                                                                                                                                                                                                                                                                                                                                                                                                                                                                                                                                                                                                                                                                                                                                                                                                                                                                                                                                                              |
| Width (in): 55 15/16                                                                                                                                                                                                                                                                                                                                                                                                                                                                                                                                                                                                                                                                                                                                                                                                                                                                                                                                                                                                                                                                                                                                                                                                                                                                                                                                                                                                                                                                                                                                                                                                                                                                                                                                                                                                                                                                                                                                                                                                                                                                                                          |
| Height (mm): 150                                                                                                                                                                                                                                                                                                                                                                                                                                                                                                                                                                                                                                                                                                                                                                                                                                                                                                                                                                                                                                                                                                                                                                                                                                                                                                                                                                                                                                                                                                                                                                                                                                                                                                                                                                                                                                                                                                                                                                                                                                                                                                              |
| Height (in): 5 1/8                                                                                                                                                                                                                                                                                                                                                                                                                                                                                                                                                                                                                                                                                                                                                                                                                                                                                                                                                                                                                                                                                                                                                                                                                                                                                                                                                                                                                                                                                                                                                                                                                                                                                                                                                                                                                                                                                                                                                                                                                                                                                                            |
| Min. Recessing Depth (mm): 160                                                                                                                                                                                                                                                                                                                                                                                                                                                                                                                                                                                                                                                                                                                                                                                                                                                                                                                                                                                                                                                                                                                                                                                                                                                                                                                                                                                                                                                                                                                                                                                                                                                                                                                                                                                                                                                                                                                                                                                                                                                                                                |
| Min. Recessing Depth (in): 6 \(^1/_{16}\)                                                                                                                                                                                                                                                                                                                                                                                                                                                                                                                                                                                                                                                                                                                                                                                                                                                                                                                                                                                                                                                                                                                                                                                                                                                                                                                                                                                                                                                                                                                                                                                                                                                                                                                                                                                                                                                                                                                                                                                                                                                                                     |
| Light Distribution: Direct                                                                                                                                                                                                                                                                                                                                                                                                                                                                                                                                                                                                                                                                                                                                                                                                                                                                                                                                                                                                                                                                                                                                                                                                                                                                                                                                                                                                                                                                                                                                                                                                                                                                                                                                                                                                                                                                                                                                                                                                                                                                                                    |
| Weight (kg): 17.995                                                                                                                                                                                                                                                                                                                                                                                                                                                                                                                                                                                                                                                                                                                                                                                                                                                                                                                                                                                                                                                                                                                                                                                                                                                                                                                                                                                                                                                                                                                                                                                                                                                                                                                                                                                                                                                                                                                                                                                                                                                                                                           |
| Weight (lbs): 39.59                                                                                                                                                                                                                                                                                                                                                                                                                                                                                                                                                                                                                                                                                                                                                                                                                                                                                                                                                                                                                                                                                                                                                                                                                                                                                                                                                                                                                                                                                                                                                                                                                                                                                                                                                                                                                                                                                                                                                                                                                                                                                                           |
| Diffuser: PMMA - Opal or Micro-Prism                                                                                                                                                                                                                                                                                                                                                                                                                                                                                                                                                                                                                                                                                                                                                                                                                                                                                                                                                                                                                                                                                                                                                                                                                                                                                                                                                                                                                                                                                                                                                                                                                                                                                                                                                                                                                                                                                                                                                                                                                                                                                          |
| Fixture Finish: SSR / BKV / CWI / CRY / HAB / LAG / UFT / ITA / RUA / RUF / R |
|                                                                                                                                                                                                                                                                                                                                                                                                                                                                                                                                                                                                                                                                                                                                                                                                                                                                                                                                                                                                                                                                                                                                                                                                                                                                                                                                                                                                                                                                                                                                                                                                                                                                                                                                                                                                                                                                                                                                                                                                                                                                                                                               |