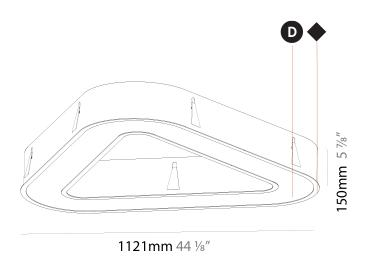

# **GLORIOUS VICTORY RECESSED**

| A37584      |     |       |                       |          |  |
|-------------|-----|-------|-----------------------|----------|--|
| base number | LED | Color | Finishes<br>(Diamond) | Diffuser |  |

| Division. / il cintecturat                                                                                                                                                                                                                                                                                                                                                                                                                                                                                                                                                                                                                                                                                                                                                                                                                                                                                                                                                                                                                                                                                                                                                                                                                                                                                                                                                                                                                                                                                                                                                                                                                                                                                                                                                                                                                                                                                                                                                                                                                                                                                                    |
|-------------------------------------------------------------------------------------------------------------------------------------------------------------------------------------------------------------------------------------------------------------------------------------------------------------------------------------------------------------------------------------------------------------------------------------------------------------------------------------------------------------------------------------------------------------------------------------------------------------------------------------------------------------------------------------------------------------------------------------------------------------------------------------------------------------------------------------------------------------------------------------------------------------------------------------------------------------------------------------------------------------------------------------------------------------------------------------------------------------------------------------------------------------------------------------------------------------------------------------------------------------------------------------------------------------------------------------------------------------------------------------------------------------------------------------------------------------------------------------------------------------------------------------------------------------------------------------------------------------------------------------------------------------------------------------------------------------------------------------------------------------------------------------------------------------------------------------------------------------------------------------------------------------------------------------------------------------------------------------------------------------------------------------------------------------------------------------------------------------------------------|
| Mounting Type: Recessed                                                                                                                                                                                                                                                                                                                                                                                                                                                                                                                                                                                                                                                                                                                                                                                                                                                                                                                                                                                                                                                                                                                                                                                                                                                                                                                                                                                                                                                                                                                                                                                                                                                                                                                                                                                                                                                                                                                                                                                                                                                                                                       |
| Mounting Location: Ceiling                                                                                                                                                                                                                                                                                                                                                                                                                                                                                                                                                                                                                                                                                                                                                                                                                                                                                                                                                                                                                                                                                                                                                                                                                                                                                                                                                                                                                                                                                                                                                                                                                                                                                                                                                                                                                                                                                                                                                                                                                                                                                                    |
| Subcategory: Ambient                                                                                                                                                                                                                                                                                                                                                                                                                                                                                                                                                                                                                                                                                                                                                                                                                                                                                                                                                                                                                                                                                                                                                                                                                                                                                                                                                                                                                                                                                                                                                                                                                                                                                                                                                                                                                                                                                                                                                                                                                                                                                                          |
| PHYSICAL                                                                                                                                                                                                                                                                                                                                                                                                                                                                                                                                                                                                                                                                                                                                                                                                                                                                                                                                                                                                                                                                                                                                                                                                                                                                                                                                                                                                                                                                                                                                                                                                                                                                                                                                                                                                                                                                                                                                                                                                                                                                                                                      |
| Shape: Abstract                                                                                                                                                                                                                                                                                                                                                                                                                                                                                                                                                                                                                                                                                                                                                                                                                                                                                                                                                                                                                                                                                                                                                                                                                                                                                                                                                                                                                                                                                                                                                                                                                                                                                                                                                                                                                                                                                                                                                                                                                                                                                                               |
| Length (mm): 1421                                                                                                                                                                                                                                                                                                                                                                                                                                                                                                                                                                                                                                                                                                                                                                                                                                                                                                                                                                                                                                                                                                                                                                                                                                                                                                                                                                                                                                                                                                                                                                                                                                                                                                                                                                                                                                                                                                                                                                                                                                                                                                             |
| Length (in): 55 15/16                                                                                                                                                                                                                                                                                                                                                                                                                                                                                                                                                                                                                                                                                                                                                                                                                                                                                                                                                                                                                                                                                                                                                                                                                                                                                                                                                                                                                                                                                                                                                                                                                                                                                                                                                                                                                                                                                                                                                                                                                                                                                                         |
| Width (mm): 1421                                                                                                                                                                                                                                                                                                                                                                                                                                                                                                                                                                                                                                                                                                                                                                                                                                                                                                                                                                                                                                                                                                                                                                                                                                                                                                                                                                                                                                                                                                                                                                                                                                                                                                                                                                                                                                                                                                                                                                                                                                                                                                              |
| Width (in): 55 15/16                                                                                                                                                                                                                                                                                                                                                                                                                                                                                                                                                                                                                                                                                                                                                                                                                                                                                                                                                                                                                                                                                                                                                                                                                                                                                                                                                                                                                                                                                                                                                                                                                                                                                                                                                                                                                                                                                                                                                                                                                                                                                                          |
| Height (mm): 150                                                                                                                                                                                                                                                                                                                                                                                                                                                                                                                                                                                                                                                                                                                                                                                                                                                                                                                                                                                                                                                                                                                                                                                                                                                                                                                                                                                                                                                                                                                                                                                                                                                                                                                                                                                                                                                                                                                                                                                                                                                                                                              |
| Height (in): 5 1/8                                                                                                                                                                                                                                                                                                                                                                                                                                                                                                                                                                                                                                                                                                                                                                                                                                                                                                                                                                                                                                                                                                                                                                                                                                                                                                                                                                                                                                                                                                                                                                                                                                                                                                                                                                                                                                                                                                                                                                                                                                                                                                            |
| Min. Recessing Depth (mm): 160                                                                                                                                                                                                                                                                                                                                                                                                                                                                                                                                                                                                                                                                                                                                                                                                                                                                                                                                                                                                                                                                                                                                                                                                                                                                                                                                                                                                                                                                                                                                                                                                                                                                                                                                                                                                                                                                                                                                                                                                                                                                                                |
| Min. Recessing Depth (in): 6 \(^1/_{16}\)                                                                                                                                                                                                                                                                                                                                                                                                                                                                                                                                                                                                                                                                                                                                                                                                                                                                                                                                                                                                                                                                                                                                                                                                                                                                                                                                                                                                                                                                                                                                                                                                                                                                                                                                                                                                                                                                                                                                                                                                                                                                                     |
| Light Distribution: Direct                                                                                                                                                                                                                                                                                                                                                                                                                                                                                                                                                                                                                                                                                                                                                                                                                                                                                                                                                                                                                                                                                                                                                                                                                                                                                                                                                                                                                                                                                                                                                                                                                                                                                                                                                                                                                                                                                                                                                                                                                                                                                                    |
| Weight (kg): 17.995                                                                                                                                                                                                                                                                                                                                                                                                                                                                                                                                                                                                                                                                                                                                                                                                                                                                                                                                                                                                                                                                                                                                                                                                                                                                                                                                                                                                                                                                                                                                                                                                                                                                                                                                                                                                                                                                                                                                                                                                                                                                                                           |
| Weight (lbs): 39.59                                                                                                                                                                                                                                                                                                                                                                                                                                                                                                                                                                                                                                                                                                                                                                                                                                                                                                                                                                                                                                                                                                                                                                                                                                                                                                                                                                                                                                                                                                                                                                                                                                                                                                                                                                                                                                                                                                                                                                                                                                                                                                           |
| Diffuser: PMMA - Opal or Micro-Prism                                                                                                                                                                                                                                                                                                                                                                                                                                                                                                                                                                                                                                                                                                                                                                                                                                                                                                                                                                                                                                                                                                                                                                                                                                                                                                                                                                                                                                                                                                                                                                                                                                                                                                                                                                                                                                                                                                                                                                                                                                                                                          |
| Fixture Finish: SSR / BKV / CWI / CRY / HAB / LAG / UFT / ITA / RUA / RUF / R |
|                                                                                                                                                                                                                                                                                                                                                                                                                                                                                                                                                                                                                                                                                                                                                                                                                                                                                                                                                                                                                                                                                                                                                                                                                                                                                                                                                                                                                                                                                                                                                                                                                                                                                                                                                                                                                                                                                                                                                                                                                                                                                                                               |