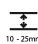

| Branu: Proficit                                                                                                                                                                                               |
|---------------------------------------------------------------------------------------------------------------------------------------------------------------------------------------------------------------|
| Division: Architectural                                                                                                                                                                                       |
| Mounting Type: Recessed                                                                                                                                                                                       |
| Mounting Location: Ceiling                                                                                                                                                                                    |
| Subcategory: Ambient                                                                                                                                                                                          |
| PHYSICAL                                                                                                                                                                                                      |
| Shape: Abstract                                                                                                                                                                                               |
| Length (mm): 1121                                                                                                                                                                                             |
| Length (in): 44 $\frac{1}{8}$                                                                                                                                                                                 |
| Width (mm): 1121                                                                                                                                                                                              |
| Width (in): 44 1/8                                                                                                                                                                                            |
| Height (mm): 150                                                                                                                                                                                              |
| Height (in): 5 1/8                                                                                                                                                                                            |
| Min. Recessing Depth (mm): 160                                                                                                                                                                                |
| Min. Recessing Depth (in): 6 1/16                                                                                                                                                                             |
| Light Distribution: Direct                                                                                                                                                                                    |
| Weight (kg): 13.609                                                                                                                                                                                           |
| Weight (lbs): 29.94                                                                                                                                                                                           |
| Diffuser: PMMA - Opal or Micro-Prism                                                                                                                                                                          |
| Fixture Finish: SSR / BKV / CWI / CRY / HAB / LAG / UFT / ITA / RUA / RUR / MIC / FTG / MYG / TWT / LOD / PUS / FRO / FUP / KIA / POP / BLS / SPG / MEY / GOH / GUM / CHC / COM / ABZ / JAG / OBR / MOS / ROR |
|                                                                                                                                                                                                               |

| Division. / il cintecturat                                                                                                                                                                                                                                                                                                                                                                                                                                                                                                                                                                                                                                                                                                                                                                                                                                                                                                                                                                                                                                                                                                                                                                                                                                                                                                                                                                                                                                                                                                                                                                                                                                                                                                                                                                                                                                                                                                                                                                                                                                                                                                    |
|-------------------------------------------------------------------------------------------------------------------------------------------------------------------------------------------------------------------------------------------------------------------------------------------------------------------------------------------------------------------------------------------------------------------------------------------------------------------------------------------------------------------------------------------------------------------------------------------------------------------------------------------------------------------------------------------------------------------------------------------------------------------------------------------------------------------------------------------------------------------------------------------------------------------------------------------------------------------------------------------------------------------------------------------------------------------------------------------------------------------------------------------------------------------------------------------------------------------------------------------------------------------------------------------------------------------------------------------------------------------------------------------------------------------------------------------------------------------------------------------------------------------------------------------------------------------------------------------------------------------------------------------------------------------------------------------------------------------------------------------------------------------------------------------------------------------------------------------------------------------------------------------------------------------------------------------------------------------------------------------------------------------------------------------------------------------------------------------------------------------------------|
| Mounting Type: Recessed                                                                                                                                                                                                                                                                                                                                                                                                                                                                                                                                                                                                                                                                                                                                                                                                                                                                                                                                                                                                                                                                                                                                                                                                                                                                                                                                                                                                                                                                                                                                                                                                                                                                                                                                                                                                                                                                                                                                                                                                                                                                                                       |
| Mounting Location: Ceiling                                                                                                                                                                                                                                                                                                                                                                                                                                                                                                                                                                                                                                                                                                                                                                                                                                                                                                                                                                                                                                                                                                                                                                                                                                                                                                                                                                                                                                                                                                                                                                                                                                                                                                                                                                                                                                                                                                                                                                                                                                                                                                    |
| Subcategory: Ambient                                                                                                                                                                                                                                                                                                                                                                                                                                                                                                                                                                                                                                                                                                                                                                                                                                                                                                                                                                                                                                                                                                                                                                                                                                                                                                                                                                                                                                                                                                                                                                                                                                                                                                                                                                                                                                                                                                                                                                                                                                                                                                          |
| PHYSICAL                                                                                                                                                                                                                                                                                                                                                                                                                                                                                                                                                                                                                                                                                                                                                                                                                                                                                                                                                                                                                                                                                                                                                                                                                                                                                                                                                                                                                                                                                                                                                                                                                                                                                                                                                                                                                                                                                                                                                                                                                                                                                                                      |
| Shape: Abstract                                                                                                                                                                                                                                                                                                                                                                                                                                                                                                                                                                                                                                                                                                                                                                                                                                                                                                                                                                                                                                                                                                                                                                                                                                                                                                                                                                                                                                                                                                                                                                                                                                                                                                                                                                                                                                                                                                                                                                                                                                                                                                               |
| Length (mm): 1421                                                                                                                                                                                                                                                                                                                                                                                                                                                                                                                                                                                                                                                                                                                                                                                                                                                                                                                                                                                                                                                                                                                                                                                                                                                                                                                                                                                                                                                                                                                                                                                                                                                                                                                                                                                                                                                                                                                                                                                                                                                                                                             |
| Length (in): 55 15/16                                                                                                                                                                                                                                                                                                                                                                                                                                                                                                                                                                                                                                                                                                                                                                                                                                                                                                                                                                                                                                                                                                                                                                                                                                                                                                                                                                                                                                                                                                                                                                                                                                                                                                                                                                                                                                                                                                                                                                                                                                                                                                         |
| Width (mm): 1421                                                                                                                                                                                                                                                                                                                                                                                                                                                                                                                                                                                                                                                                                                                                                                                                                                                                                                                                                                                                                                                                                                                                                                                                                                                                                                                                                                                                                                                                                                                                                                                                                                                                                                                                                                                                                                                                                                                                                                                                                                                                                                              |
| Width (in): 55 15/16                                                                                                                                                                                                                                                                                                                                                                                                                                                                                                                                                                                                                                                                                                                                                                                                                                                                                                                                                                                                                                                                                                                                                                                                                                                                                                                                                                                                                                                                                                                                                                                                                                                                                                                                                                                                                                                                                                                                                                                                                                                                                                          |
| Height (mm): 150                                                                                                                                                                                                                                                                                                                                                                                                                                                                                                                                                                                                                                                                                                                                                                                                                                                                                                                                                                                                                                                                                                                                                                                                                                                                                                                                                                                                                                                                                                                                                                                                                                                                                                                                                                                                                                                                                                                                                                                                                                                                                                              |
| Height (in): 5 1/8                                                                                                                                                                                                                                                                                                                                                                                                                                                                                                                                                                                                                                                                                                                                                                                                                                                                                                                                                                                                                                                                                                                                                                                                                                                                                                                                                                                                                                                                                                                                                                                                                                                                                                                                                                                                                                                                                                                                                                                                                                                                                                            |
| Min. Recessing Depth (mm): 160                                                                                                                                                                                                                                                                                                                                                                                                                                                                                                                                                                                                                                                                                                                                                                                                                                                                                                                                                                                                                                                                                                                                                                                                                                                                                                                                                                                                                                                                                                                                                                                                                                                                                                                                                                                                                                                                                                                                                                                                                                                                                                |
| Min. Recessing Depth (in): 6 \(^1/_{16}\)                                                                                                                                                                                                                                                                                                                                                                                                                                                                                                                                                                                                                                                                                                                                                                                                                                                                                                                                                                                                                                                                                                                                                                                                                                                                                                                                                                                                                                                                                                                                                                                                                                                                                                                                                                                                                                                                                                                                                                                                                                                                                     |
| Light Distribution: Direct                                                                                                                                                                                                                                                                                                                                                                                                                                                                                                                                                                                                                                                                                                                                                                                                                                                                                                                                                                                                                                                                                                                                                                                                                                                                                                                                                                                                                                                                                                                                                                                                                                                                                                                                                                                                                                                                                                                                                                                                                                                                                                    |
| Weight (kg): 17.995                                                                                                                                                                                                                                                                                                                                                                                                                                                                                                                                                                                                                                                                                                                                                                                                                                                                                                                                                                                                                                                                                                                                                                                                                                                                                                                                                                                                                                                                                                                                                                                                                                                                                                                                                                                                                                                                                                                                                                                                                                                                                                           |
| Weight (lbs): 39.59                                                                                                                                                                                                                                                                                                                                                                                                                                                                                                                                                                                                                                                                                                                                                                                                                                                                                                                                                                                                                                                                                                                                                                                                                                                                                                                                                                                                                                                                                                                                                                                                                                                                                                                                                                                                                                                                                                                                                                                                                                                                                                           |
| Diffuser: PMMA - Opal or Micro-Prism                                                                                                                                                                                                                                                                                                                                                                                                                                                                                                                                                                                                                                                                                                                                                                                                                                                                                                                                                                                                                                                                                                                                                                                                                                                                                                                                                                                                                                                                                                                                                                                                                                                                                                                                                                                                                                                                                                                                                                                                                                                                                          |
| Fixture Finish: SSR / BKV / CWI / CRY / HAB / LAG / UFT / ITA / RUA / RUF / R |
|                                                                                                                                                                                                                                                                                                                                                                                                                                                                                                                                                                                                                                                                                                                                                                                                                                                                                                                                                                                                                                                                                                                                                                                                                                                                                                                                                                                                                                                                                                                                                                                                                                                                                                                                                                                                                                                                                                                                                                                                                                                                                                                               |