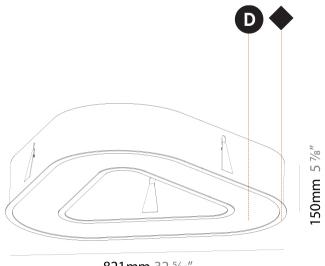

| Division. / il cintecturat                                                                                                                                                                                                                                                                                                                                                                                                                                                                                                                                                                                                                                                                                                                                                                                                                                                                                                                                                                                                                                                                                                                                                                                                                                                                                                                                                                                                                                                                                                                                                                                                                                                                                                                                                                                                                                                                                                                                                                                                                                                                                                    |
|-------------------------------------------------------------------------------------------------------------------------------------------------------------------------------------------------------------------------------------------------------------------------------------------------------------------------------------------------------------------------------------------------------------------------------------------------------------------------------------------------------------------------------------------------------------------------------------------------------------------------------------------------------------------------------------------------------------------------------------------------------------------------------------------------------------------------------------------------------------------------------------------------------------------------------------------------------------------------------------------------------------------------------------------------------------------------------------------------------------------------------------------------------------------------------------------------------------------------------------------------------------------------------------------------------------------------------------------------------------------------------------------------------------------------------------------------------------------------------------------------------------------------------------------------------------------------------------------------------------------------------------------------------------------------------------------------------------------------------------------------------------------------------------------------------------------------------------------------------------------------------------------------------------------------------------------------------------------------------------------------------------------------------------------------------------------------------------------------------------------------------|
| Mounting Type: Recessed                                                                                                                                                                                                                                                                                                                                                                                                                                                                                                                                                                                                                                                                                                                                                                                                                                                                                                                                                                                                                                                                                                                                                                                                                                                                                                                                                                                                                                                                                                                                                                                                                                                                                                                                                                                                                                                                                                                                                                                                                                                                                                       |
| Mounting Location: Ceiling                                                                                                                                                                                                                                                                                                                                                                                                                                                                                                                                                                                                                                                                                                                                                                                                                                                                                                                                                                                                                                                                                                                                                                                                                                                                                                                                                                                                                                                                                                                                                                                                                                                                                                                                                                                                                                                                                                                                                                                                                                                                                                    |
| Subcategory: Ambient                                                                                                                                                                                                                                                                                                                                                                                                                                                                                                                                                                                                                                                                                                                                                                                                                                                                                                                                                                                                                                                                                                                                                                                                                                                                                                                                                                                                                                                                                                                                                                                                                                                                                                                                                                                                                                                                                                                                                                                                                                                                                                          |
| PHYSICAL                                                                                                                                                                                                                                                                                                                                                                                                                                                                                                                                                                                                                                                                                                                                                                                                                                                                                                                                                                                                                                                                                                                                                                                                                                                                                                                                                                                                                                                                                                                                                                                                                                                                                                                                                                                                                                                                                                                                                                                                                                                                                                                      |
| Shape: Abstract                                                                                                                                                                                                                                                                                                                                                                                                                                                                                                                                                                                                                                                                                                                                                                                                                                                                                                                                                                                                                                                                                                                                                                                                                                                                                                                                                                                                                                                                                                                                                                                                                                                                                                                                                                                                                                                                                                                                                                                                                                                                                                               |
| Length (mm): 1421                                                                                                                                                                                                                                                                                                                                                                                                                                                                                                                                                                                                                                                                                                                                                                                                                                                                                                                                                                                                                                                                                                                                                                                                                                                                                                                                                                                                                                                                                                                                                                                                                                                                                                                                                                                                                                                                                                                                                                                                                                                                                                             |
| Length (in): 55 15/16                                                                                                                                                                                                                                                                                                                                                                                                                                                                                                                                                                                                                                                                                                                                                                                                                                                                                                                                                                                                                                                                                                                                                                                                                                                                                                                                                                                                                                                                                                                                                                                                                                                                                                                                                                                                                                                                                                                                                                                                                                                                                                         |
| Width (mm): 1421                                                                                                                                                                                                                                                                                                                                                                                                                                                                                                                                                                                                                                                                                                                                                                                                                                                                                                                                                                                                                                                                                                                                                                                                                                                                                                                                                                                                                                                                                                                                                                                                                                                                                                                                                                                                                                                                                                                                                                                                                                                                                                              |
| Width (in): 55 15/16                                                                                                                                                                                                                                                                                                                                                                                                                                                                                                                                                                                                                                                                                                                                                                                                                                                                                                                                                                                                                                                                                                                                                                                                                                                                                                                                                                                                                                                                                                                                                                                                                                                                                                                                                                                                                                                                                                                                                                                                                                                                                                          |
| Height (mm): 150                                                                                                                                                                                                                                                                                                                                                                                                                                                                                                                                                                                                                                                                                                                                                                                                                                                                                                                                                                                                                                                                                                                                                                                                                                                                                                                                                                                                                                                                                                                                                                                                                                                                                                                                                                                                                                                                                                                                                                                                                                                                                                              |
| Height (in): 5 1/8                                                                                                                                                                                                                                                                                                                                                                                                                                                                                                                                                                                                                                                                                                                                                                                                                                                                                                                                                                                                                                                                                                                                                                                                                                                                                                                                                                                                                                                                                                                                                                                                                                                                                                                                                                                                                                                                                                                                                                                                                                                                                                            |
| Min. Recessing Depth (mm): 160                                                                                                                                                                                                                                                                                                                                                                                                                                                                                                                                                                                                                                                                                                                                                                                                                                                                                                                                                                                                                                                                                                                                                                                                                                                                                                                                                                                                                                                                                                                                                                                                                                                                                                                                                                                                                                                                                                                                                                                                                                                                                                |
| Min. Recessing Depth (in): 6 \(^1/_{16}\)                                                                                                                                                                                                                                                                                                                                                                                                                                                                                                                                                                                                                                                                                                                                                                                                                                                                                                                                                                                                                                                                                                                                                                                                                                                                                                                                                                                                                                                                                                                                                                                                                                                                                                                                                                                                                                                                                                                                                                                                                                                                                     |
| Light Distribution: Direct                                                                                                                                                                                                                                                                                                                                                                                                                                                                                                                                                                                                                                                                                                                                                                                                                                                                                                                                                                                                                                                                                                                                                                                                                                                                                                                                                                                                                                                                                                                                                                                                                                                                                                                                                                                                                                                                                                                                                                                                                                                                                                    |
| Weight (kg): 17.995                                                                                                                                                                                                                                                                                                                                                                                                                                                                                                                                                                                                                                                                                                                                                                                                                                                                                                                                                                                                                                                                                                                                                                                                                                                                                                                                                                                                                                                                                                                                                                                                                                                                                                                                                                                                                                                                                                                                                                                                                                                                                                           |
| Weight (lbs): 39.59                                                                                                                                                                                                                                                                                                                                                                                                                                                                                                                                                                                                                                                                                                                                                                                                                                                                                                                                                                                                                                                                                                                                                                                                                                                                                                                                                                                                                                                                                                                                                                                                                                                                                                                                                                                                                                                                                                                                                                                                                                                                                                           |
| Diffuser: PMMA - Opal or Micro-Prism                                                                                                                                                                                                                                                                                                                                                                                                                                                                                                                                                                                                                                                                                                                                                                                                                                                                                                                                                                                                                                                                                                                                                                                                                                                                                                                                                                                                                                                                                                                                                                                                                                                                                                                                                                                                                                                                                                                                                                                                                                                                                          |
| Fixture Finish: SSR / BKV / CWI / CRY / HAB / LAG / UFT / ITA / RUA / RUF / R |
|                                                                                                                                                                                                                                                                                                                                                                                                                                                                                                                                                                                                                                                                                                                                                                                                                                                                                                                                                                                                                                                                                                                                                                                                                                                                                                                                                                                                                                                                                                                                                                                                                                                                                                                                                                                                                                                                                                                                                                                                                                                                                                                               |