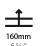

| Brand: Prolicht                                                                                                                                     |
|-----------------------------------------------------------------------------------------------------------------------------------------------------|
| Division: Architectural                                                                                                                             |
| Mounting Type: Recessed                                                                                                                             |
| Mounting Location: Ceiling                                                                                                                          |
| Subcategory: Ambient                                                                                                                                |
| PHYSICAL                                                                                                                                            |
| Shape: Abstract                                                                                                                                     |
| Length (mm): 821                                                                                                                                    |
| Length (in): 32 <sup>5</sup> / <sub>16</sub>                                                                                                        |
| Width (mm): 821                                                                                                                                     |
| Width (in): 32 <sup>5</sup> / <sub>16</sub>                                                                                                         |
| Height (mm): 150                                                                                                                                    |
| Height (in): 5 1/8                                                                                                                                  |
| Min. Recessing Depth (mm): 160                                                                                                                      |
| Min. Recessing Depth (in): 6 ½                                                                                                                      |
| Light Distribution: Direct                                                                                                                          |
| Weight (kg): 8.969                                                                                                                                  |
| Weight (lbs): 19.73                                                                                                                                 |
| Diffuser: PMMA - Opal or Micro-Prism                                                                                                                |
| Fixture Finish: SSR / BKV / CWI / CRY / HAB / LAG / UFT / ITA / RUA / RUR / MIC / FTG / MYG / TWT / LOD / PUS / FRO / FUP / KIA / POP / BLS / SPG / |