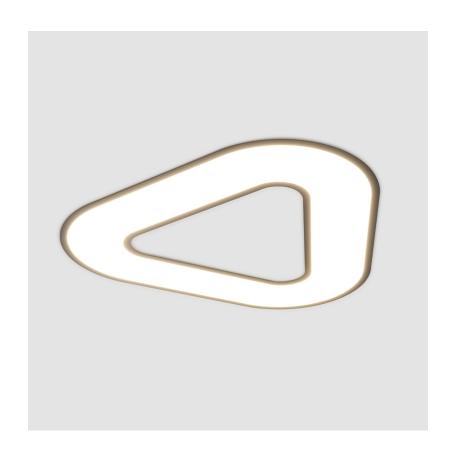

| Brand: Prolicht                                                                                                                                     |
|-----------------------------------------------------------------------------------------------------------------------------------------------------|
| Division: Architectural                                                                                                                             |
| Mounting Type: Recessed                                                                                                                             |
| Mounting Location: Ceiling                                                                                                                          |
| Subcategory: Ambient                                                                                                                                |
| PHYSICAL                                                                                                                                            |
| Shape: Abstract                                                                                                                                     |
| Length (mm): 821                                                                                                                                    |
| Length (in): 32 <sup>5</sup> / <sub>16</sub>                                                                                                        |
| Width (mm): 821                                                                                                                                     |
| Width (in): 32 <sup>5</sup> / <sub>16</sub>                                                                                                         |
| Height (mm): 150                                                                                                                                    |
| Height (in): 5 1/8                                                                                                                                  |
| Min. Recessing Depth (mm): 160                                                                                                                      |
| Min. Recessing Depth (in): 6 ½                                                                                                                      |
| Light Distribution: Direct                                                                                                                          |
| Weight (kg): 8.969                                                                                                                                  |
| Weight (lbs): 19.73                                                                                                                                 |
| Diffuser: PMMA - Opal or Micro-Prism                                                                                                                |
| Fixture Finish: SSR / BKV / CWI / CRY / HAB / LAG / UFT / ITA / RUA / RUR / MIC / FTG / MYG / TWT / LOD / PUS / FRO / FUP / KIA / POP / BLS / SPG / |

#### **GENERAL**

| Series: Glorious            |  |
|-----------------------------|--|
| Subseries: Glorious Victory |  |
| Brand: Prolicht             |  |
| Division: Architectural     |  |
| Mounting Type: Recessed     |  |
| Mounting Location: Ceiling  |  |
| Subcategory: Ambient        |  |